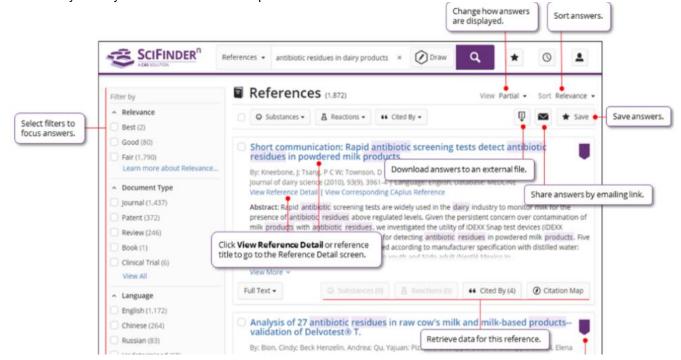

Search SciFinder<sup>n</sup>: SciFinder<sup>n</sup> features a streamlined search interface.

- References: The References display features visualizations, dynamic facets and an easy-to-use layout.
  - References are ranked and sorted by Relevance to determine Best, Good and Fair collections.
  - Full text acquisition options are available on the reference page
  - You may Save your Searches and set-up Alerts.

• Click on the Reference Title (see the image above) to view the Reference's record details including bibliographic information, publication history, indexing, graphs and more.

- Substances: A Substance search returns results in an intuitive layout. The display highlights most relevant
  hits, critical property information and high-resolution images of structures.
  - Click on View Detail to display the Substance's record detail.