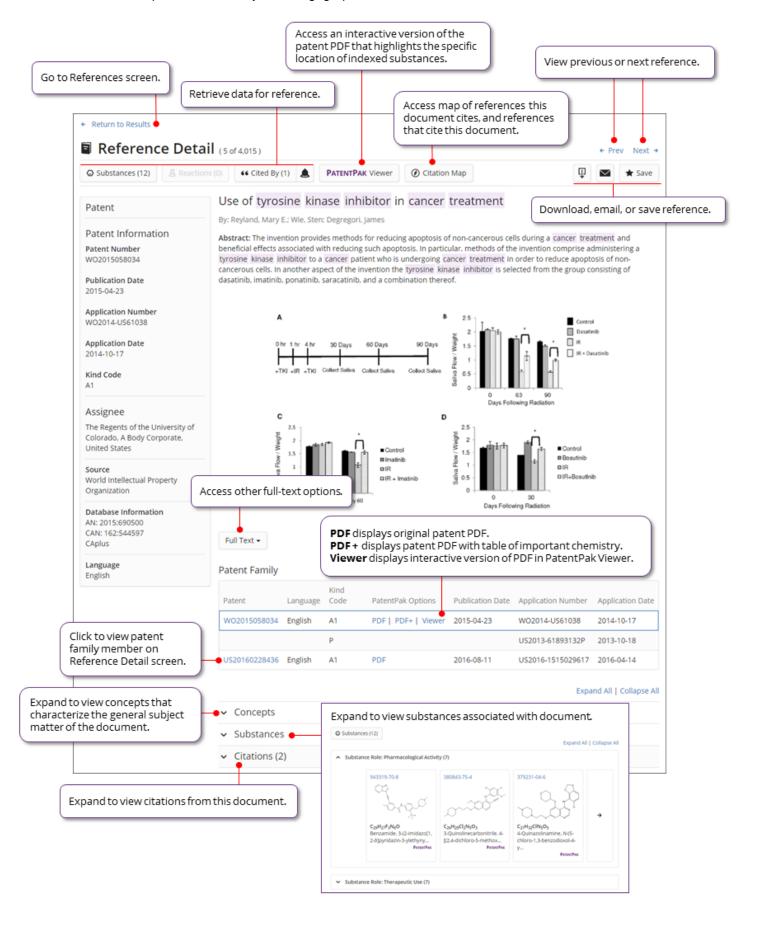

• Click on the Reference Title (see the image above) to view the Reference's record details including bibliographic information, publication history, indexing, graphs and more.

- Substances: A Substance search returns results in an intuitive layout. The display highlights most relevant
  hits, critical property information and high-resolution images of structures.
  - Click on View Detail to display the Substance's record detail.

Reactions: A Reaction Search displays relevant Reaction Schemes. A Scheme contains reactions with the same Reagents and Products.

Note: At the bottom of each SciFinder<sup>n</sup> page is "Help" to provide additional guidance.