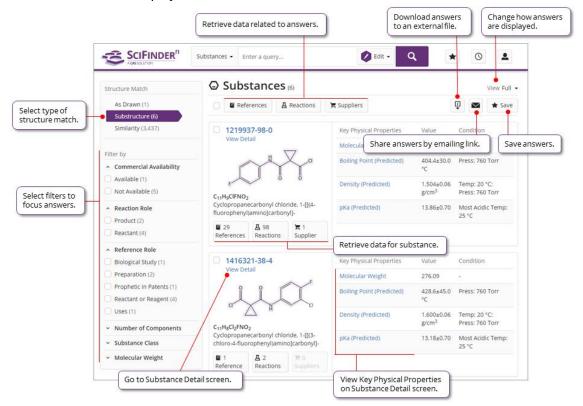

• Click on the Reference Title (see the image above) to view the Reference's record details including bibliographic information, publication history, indexing, graphs and more.

- Substances: A Substance search returns results in an intuitive layout. The display highlights most relevant
  hits, critical property information and high-resolution images of structures.
  - Click on View Detail to display the Substance's record detail.