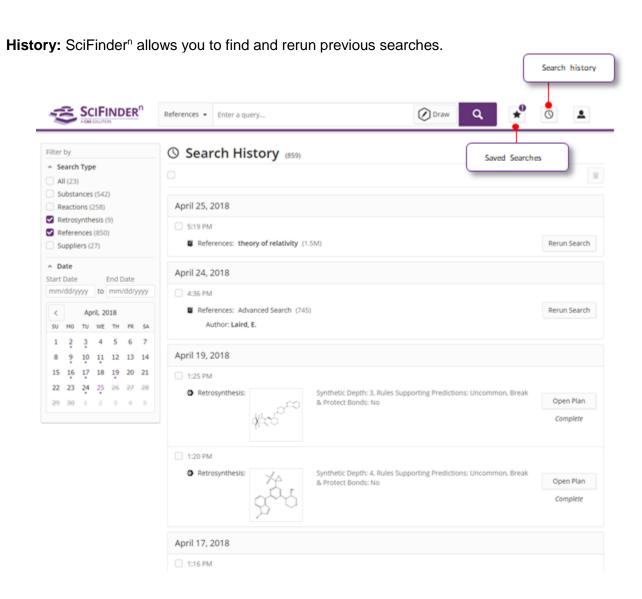

Search SciFinder<sup>n</sup>: SciFinder<sup>n</sup> features a streamlined search interface.

- References: The References display features visualizations, dynamic facets and an easy-to-use layout.
  - References are ranked and sorted by Relevance to determine Best, Good and Fair collections.
  - Full text acquisition options are available on the reference page
  - You may Save your Searches and set-up Alerts.