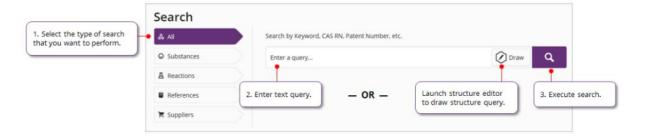

Search SciFinder<sup>n</sup>: SciFinder<sup>n</sup> features a streamlined search interface.

- References: The References display features visualizations, dynamic facets and an easy-to-use layout.
  - References are ranked and sorted by Relevance to determine Best, Good and Fair collections.
  - Full text acquisition options are available on the reference page
  - You may Save your Searches and set-up Alerts.