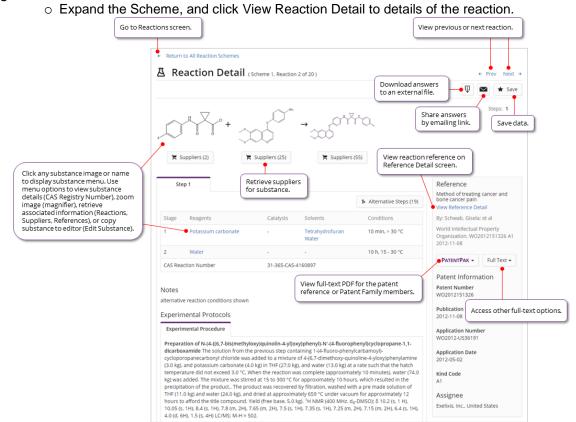

Reactions: A Reaction Search displays relevant Reaction Schemes. A Scheme contains reactions with the same Reagents and Products.

Note: At the bottom of each SciFinder<sup>n</sup> page is "Help" to provide additional guidance.